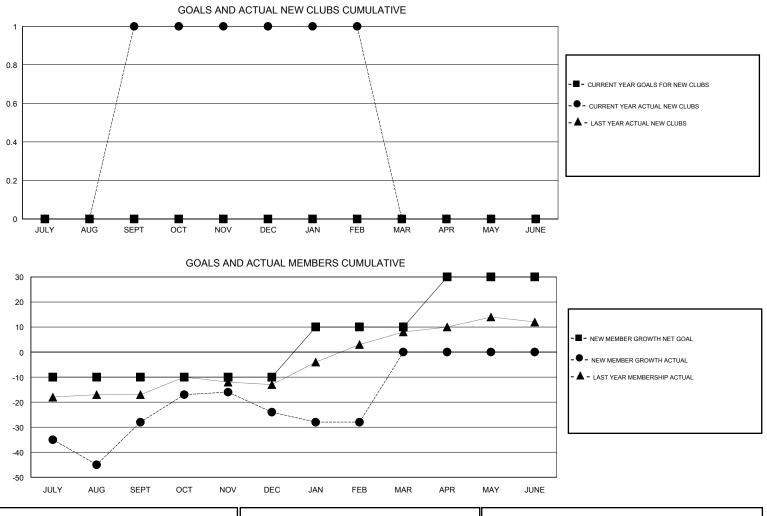

## 

| GMT: CHRIS LE         | EWIS          | L         | OCATION ONTARIO |                       |                                                                |                                                              | GMT CA                                             |
|-----------------------|---------------|-----------|-----------------|-----------------------|----------------------------------------------------------------|--------------------------------------------------------------|----------------------------------------------------|
| Clubs                 |               |           |                 | Members               |                                                                |                                                              |                                                    |
| RESULTS FOR 2016-2017 |               |           |                 | RESULTS FOR 2016-2017 |                                                                |                                                              |                                                    |
| QUARTER               | NEW CLUB GOAL | NEW CLUBS | DROPPED CLUBS   | QUARTER               | NEW MEMBER GROWTH<br>NET GOAL (not reinstated<br>or transfers) | NEW MEMBER<br>GROWTH ACTUAL (not<br>reinstated or transfers) | DROPPED<br>MEMBERS ACTUAL<br>(including transfers) |
| JULY/AUG/SEPT         | 0             | 1         | 0               | JULY/AUG/SEPT         | -10                                                            | 36                                                           | 64                                                 |
| OCT/NOV/DEC           | 0             | 0         | 0               | OCT/NOV/DEC           | 0                                                              | 31                                                           | 27                                                 |
| JAN/FEB/MAR           | 0             | 0         | 0               | JAN/FEB/MAR           | 20                                                             | 12                                                           | 16                                                 |
| APR/MAY/JUNE          | 0             | 0         | 0               | APR/MAY/JUNE          | 20                                                             | 0                                                            | 0                                                  |